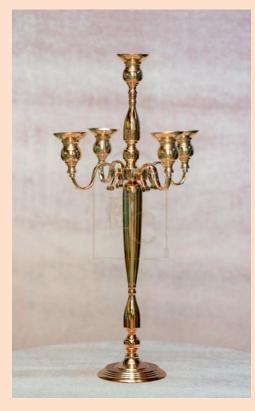

# Candle Centrepieces

Centrepiece Code: TEC-CC-95

Centrepiece Code: TEC-CC-96

**Centrepiece Code:** TEC-CC-97